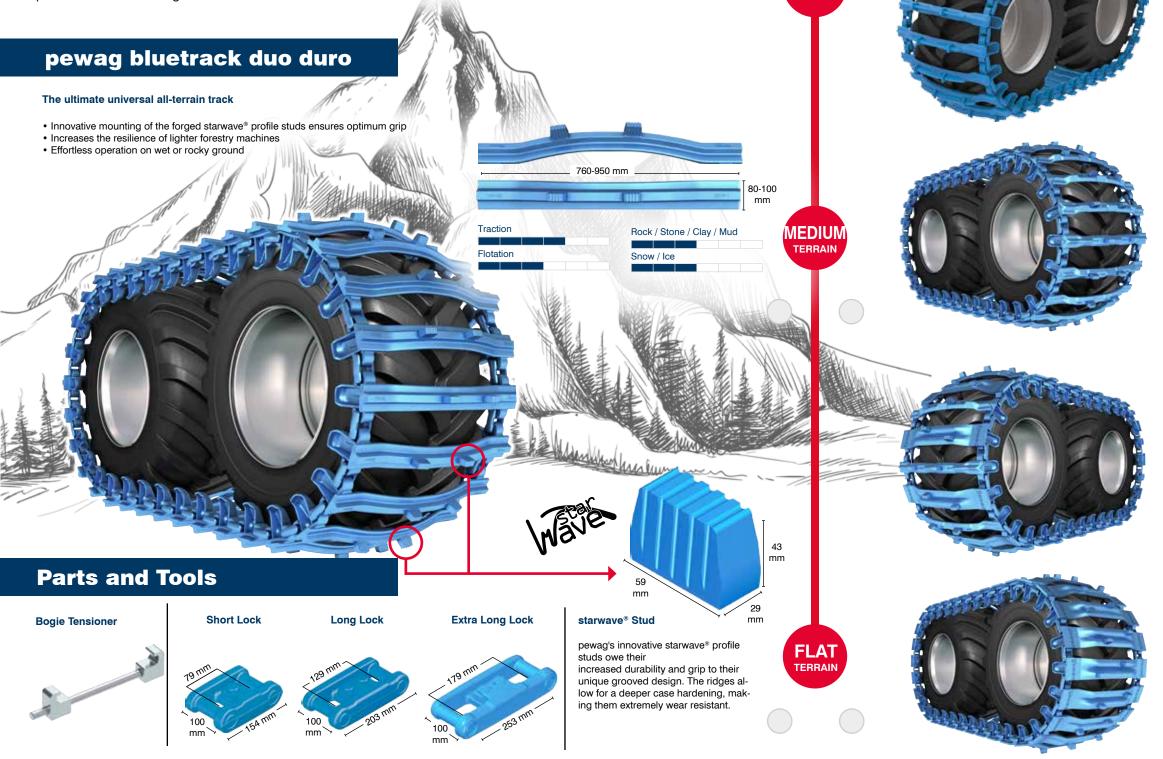

# **Forestry Tracks**

for Harvesters, Forwarders and Skidders



### Taking Traction to an entirely new level of performance.

The future of traction innovation with the "all new" pewag bluetrack. bluetrack is specifically made for extreme applications. The combination of top-grade materials and decades long experience of our engineers in the forestry industry yields a product that knows no compromise. pewag tracks have superior wear resistance and extended lifetime thanks to a special hardening process for the connecting elements.



STEEP

TERRAIN



★ , EU, ★



### pewag bluetrack duo extreme

#### The expert in steep terrain



### pewag bluetrack duo perfekt

#### Your pro on hillsides

· Optimized grip on steep and rocky terrain · Reliable protection against tire damage · Improved traction between track and tire

| lock/Stone/Clay/Mud |       |
|---------------------|-------|
| raction             |       |
| now/Ice             | 86 mm |
| lotation            | 1     |

### pewag bluetrack duo flow-perfekt

#### The all-rounder among forestry tracks

 Maximum safety through increased traction and stability on steep slopes • Reliable protection against tire damage · Improved traction between track and tire

| ilotation / Clay / Mud |