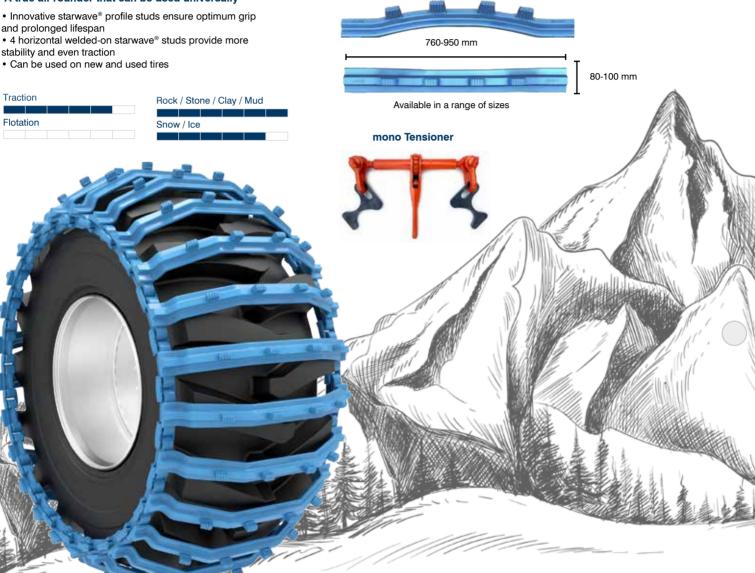

## pewag bluetrack mono skidder

#### A true all-rounder that can be used universally

and prolonged lifespan

stability and even traction

WALLINGFORD'S INC.

pewag group

pewag is marketed by Wallingford's Inc.

1010 Kennedy Memorial Drive Oakland, ME 04963