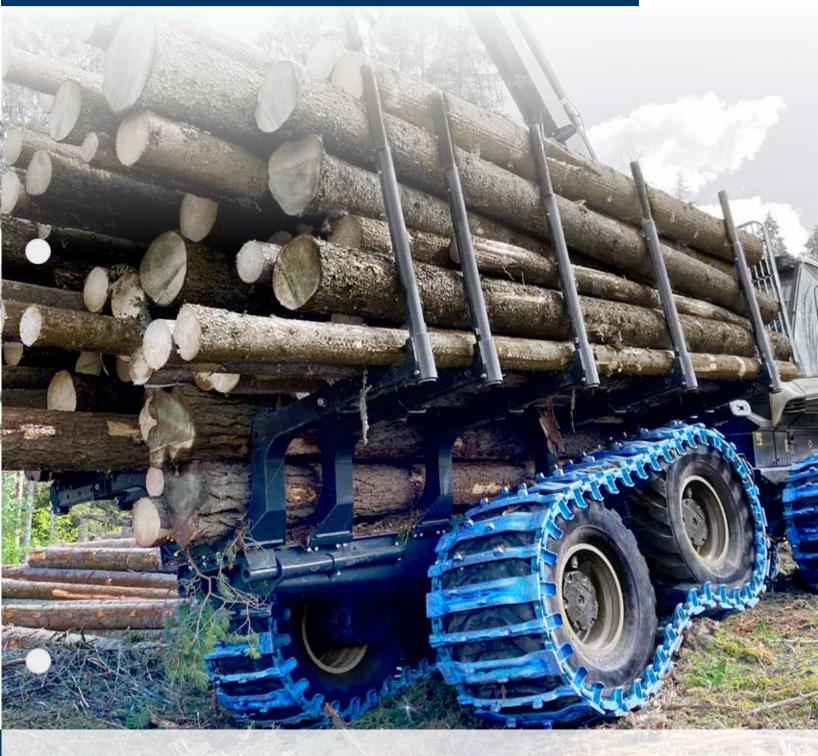

### Taking Traction to an entirely new level of performance.

The future of traction innovation with the "all new" pewag bluetrack. bluetrack is specifically made for extreme applications. The combination of top-grade materials and decades long experience of our engineers in the forestry industry yields a product that knows no compromise. pewag tracks have superior wear resistance and extended lifetime thanks to a special hardening process for the connecting elements.