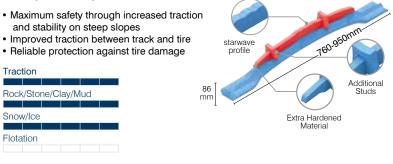

#### Your pro on hillsides

· Optimized grip on steep and rocky terrain · Reliable protection against tire damage · Improved traction between track and tire

| lock/Stone/Clay/Mud |       |
|---------------------|-------|
| raction             |       |
| now/Ice             | 86 mm |
| lotation            | 1     |