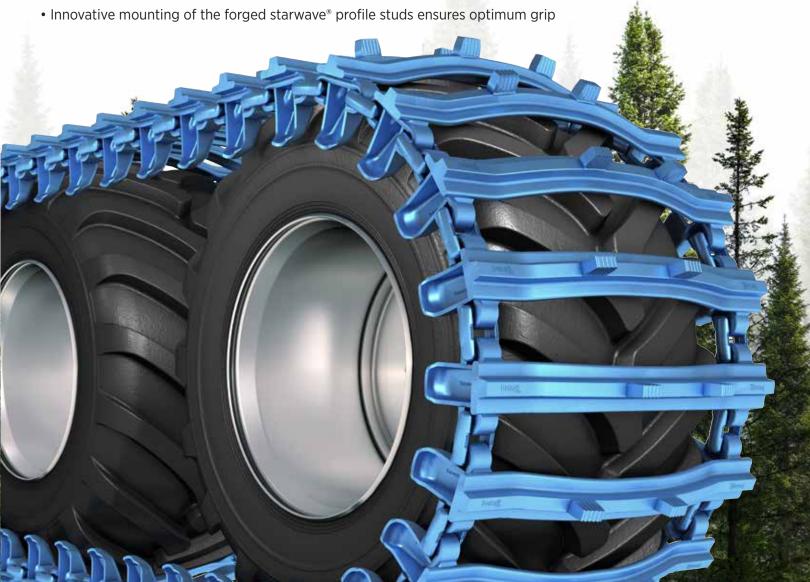

#### **Bluetrack Flow**

Suited for soft soil

760-950 mm

- Wide contact surface area offers flotation
- Effortless operation on wet or soft ground
- Innovative mounting of the forged Starwave® profile studs ensures optimum grip

#### **Bluetrack Duro**

**Universal all-terrain track** 

- Increases the resilience of lighter forestry machines
- Effortless operation on wet or rocky ground

Pewag's innovative Starwave® profile studs owe their increased durability and grip to their unique grooved design. The ridges allow for a deeper case hardening, making them extremely wear resistant.