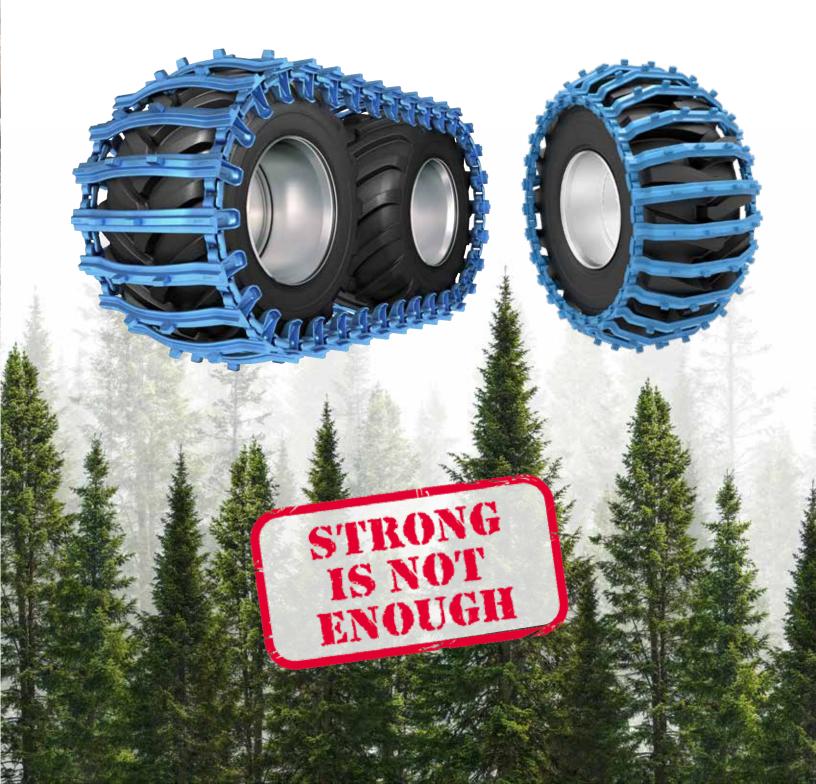

#### Taking Traction to an entirely new level of performance.

The future of traction innovation with the "all new" Pewag Bluetrack. Bluetrack is specifically made for extreme applications. The combination of top-grade materials and decades long experience of our engineers in the forestry industry yields a product that knows no compromise. Pewag tracks have superior wear resistance and extended lifetime thanks to a special harding process for the connecting elements.

#### **Bluetrack Duro**

**Universal all-terrain track** 

- Increases the resilience of lighter forestry machines
- Effortless operation on wet or rocky ground

Pewag's innovative Starwave® profile studs owe their increased durability and grip to their unique grooved design. The ridges allow for a deeper case hardening, making them extremely wear resistant.