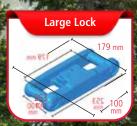

all-terrain track** 



- Increases the resilience of lighter forestry machines
- Effortless operation on wet or rocky ground





Pewag's innovative Starwave® profile studs owe their increased durability and grip to their unique grooved design. The ridges allow for a deeper case hardening, making them extremely wear resistant.





#### **Bluetrack Perfekt**

**Best for steep terrain** 



760-950mm

- Optimized grip on steep and rocky terrain
- Reliable protection against tire damage
- Improved traction between track and tire

#### **Bluetrack Flow**

Suited for soft soil



760-950 mm

- Wide contact surface area offers flotation
- Effortless operation on wet or soft ground
- Innovative mounting of the forged Starwave® profile studs ensures optimum grip

### **Parts and Tools**









Bogie Tensioner

## pewag Bluetrack Mono Skidder

#### A true all-rounder that can be used universally

Skidders are the work horses of the forests, often having to make their way across rough and steep terrain to do their job. Wheel tracks provide superior traction and are self cleaning, in addition to providing tire protection and extended tire life.







1010 Kennedy Memorial Drive Oakland, ME 04963

207.465.9575 800.323.3708

info@wallingfords.com www.wallingfords.com YOUR LOCAL DEALER