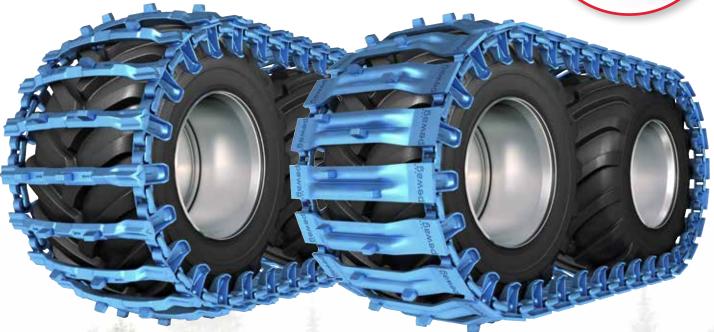

# pewag Bogie Tracks

#### Taking Traction to an entirely new level of performance.

The future of traction innovation with the "all new" Pewag Bluetrack. Bluetrack is specifically made for extreme applications. The combination of top-grade materials and decades long experience of our engineers in the forestry industry yields a product that knows no compromise. Pewag tracks have superior wear resistance and extended lifetime thanks to a special harding process for the connecting elements.