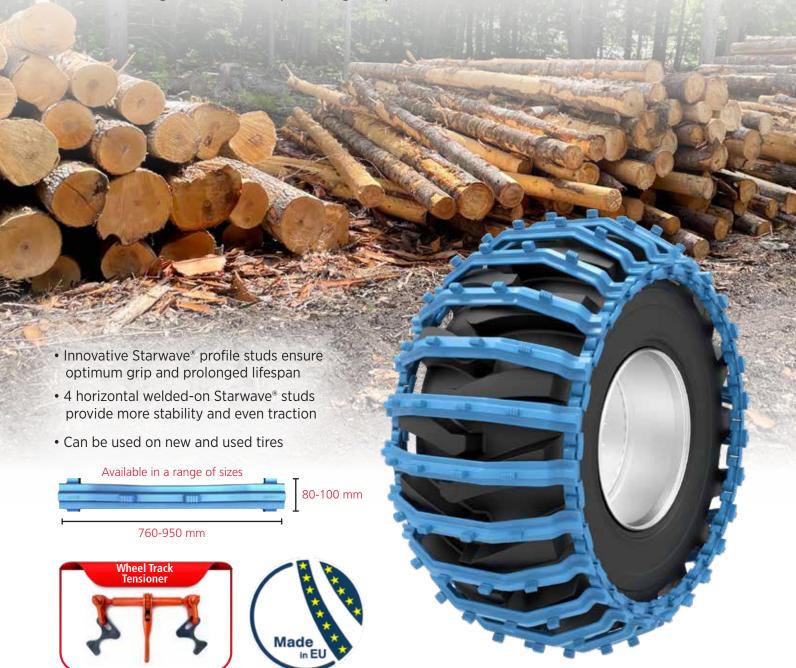

## pewag Bluetrack Mono Skidder

#### A true all-rounder that can be used universally

Skidders are the work horses of the forests, often having to make their way across rough and steep terrain to do their job. Wheel tracks provide superior traction and are self cleaning, in addition to providing tire protection and extended tire life.