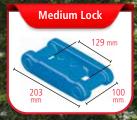

al all-terrain track** 



- Increases the resilience of lighter forestry machines
- Effortless operation on wet or rocky ground





Pewag's innovative Starwave® profile studs owe their increased durability and grip to their unique grooved design. The ridges allow for a deeper case hardening, making them extremely wear resistant.





#### **Bluetrack Perfekt**

**Best for steep terrain** 



760-950mm

- Optimized grip on steep and rocky terrain
- Reliable protection against tire damage
- Improved traction between track and tire

#### **Bluetrack Flow**

Suited for soft soil



760-950 mm

- Wide contact surface area offers flotation
- Effortless operation on wet or soft ground
- Innovative mounting of the forged Starwave® profile studs ensures optimum grip

### **Parts and Tools**









Bogie Tensioner

## pewag Bluetrack Mono Skidder

#### A true all-rounder that can be used universally

Skidders are the work horses of the forests, often having to make their way across rough and steep terrain to do their job. Wheel tracks provide superior traction and are self cleaning, in addition to providing tire protection and extended tire life.







1010 Kennedy Memorial Drive Oakland, ME 04963

207.465.9575 800.323.3708

info@wallingfords.com www.wallingfords.com YOUR LOCAL DEALER