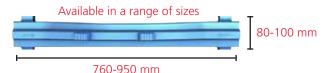

#### **Bluetrack Perfekt**

**Best for steep terrain** 

760-950mm

- Optimized grip on steep and rocky terrain
- Reliable protection against tire damage
- Improved traction between track and tire

#### **Bluetrack Flow**

Suited for soft soil

760-950 mm

- Wide contact surface area offers flotation
- Effortless operation on wet or soft ground
- Innovative mounting of the forged Starwave® profile studs ensures optimum grip