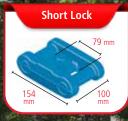

rsal all-terrain track** 



- Increases the resilience of lighter forestry machines
- Effortless operation on wet or rocky ground





Pewag's innovative Starwave® profile studs owe their increased durability and grip to their unique grooved design. The ridges allow for a deeper case hardening, making them extremely wear resistant.





#### **Bluetrack Perfekt**

**Best for steep terrain** 



760-950mm

- Optimized grip on steep and rocky terrain
- Reliable protection against tire damage
- Improved traction between track and tire

#### **Bluetrack Flow**

Suited for soft soil



760-950 mm

- Wide contact surface area offers flotation
- Effortless operation on wet or soft ground
- Innovative mounting of the forged Starwave® profile studs ensures optimum grip

### **Parts and Tools**









Bogie Tensioner

## pewag Bluetrack Mono Skidder

#### A true all-rounder that can be used universally

Skidders are the work horses of the forests, often having to make their way across rough and steep terrain to do their job. Wheel tracks provide superior traction and are self cleaning, in addition to providing tire protection and extended tire life.







1010 Kennedy Memorial Drive Oakland, ME 04963

207.465.9575 800.323.3708

info@wallingfords.com www.wallingfords.com YOUR LOCAL DEALER