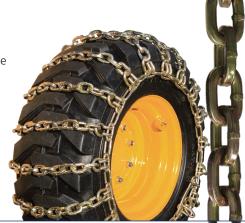

requirements using one of our three custom cross chain styles...Aquiline® Predator™, Talon and Claw.

All Aquiline™ ladder design tire chains feature heavy duty cross chain hooks, hardened steel side chains and easy to use boomer style side chain fasteners. Custom Aquiline™ tire chains are completely assembled in our New Hampton, New Hampshire facility.

## Predator™ Square Link

7mm, 8mm, 10mm

Predator<sup>™</sup> Square Link cross chains provide superior traction compared to traditional round wire. Predator<sup>™</sup> chains are specifically designed for the most demanding application and for both on and off road use. Predator<sup>™</sup> chains come with easy to use boomer end fasteners.

Predator is available in 2 or 4 link spacing and can be built in single or dual triple styles.



#### Talon Studded

7mm, 8mm, 10mm

Talon studded cross chains have robotically fused studs providing the ultimate in off-road traction. Talon chains feature strong, easy to use boomer style end fasteners to cinch chains tight and secure.

Talon is available in 2 or 4 link spacing and can be built in single or dual triple styles.



#### Claw

5/16", 3/8"

Claw cross chains are manufactured from a special case hardened wire that is round on one side to protect the tire and sharp on its opposite side to produce an added bite for increased traction. Its sharp edges provide improved traction without damage to the road.

Claw is available in 2 or 4 link spacing and can be built in single or dual triple styles.



YOUR LOCAL DEALER



www.aquilinetirechains.com