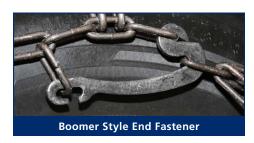

# Talon Truck 6mm, 7mm, 8mm

Aquiline® Talon Studded Truck Chains are manufactured from a specially designed alloy steel that is then case hardened for added durability. Robotically fused studs provide the ultimate in off-road traction. Aquiline® Talon Truck Chains feature easy to use boomer style side chain fasteners and heavy duty cross chain hooks. Aquiline® Talon Truck Chains are available in both single and dual triple models, with or without cams.

# Talon Grader/Loader

Aquiline® Talon Chains are built with studded cross chains, manufactured from specially designed alloy steel, which are case hardened for added durability. Talon tire chains feature robotically fused studs to provide the ultimate in off road traction. Talon tire chains have easy to use boomer style side chain fasteners and heavy duty cross chain hooks. The box pattern of the chains ensure that these chains will not fall between the lugs of the tire. Aquiline Talon tire chains are built to give you the best traction available.

All Aquiline™ ladder design tire chains feature heavy duty cross chain hooks, hardened steel side chains and easy to use boomer style side chain fasteners. Custom Aquiline™ tire chains are completely assembled in our New Hampton, New Hampshire facility.

#### Talon Studded

7mm, 8mm, 10mm

Talon studded cross chains have robotically fused studs providing the ultimate in off-road traction. Talon chains feature strong, easy to use boomer style end fasteners to cinch chains tight and secure.