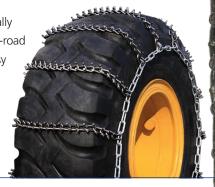

#### TALON GRADER/LOADER

# Talon Grader/Loader

Aquiline® Talon Chains are built with studded cross chains, manufactured from specially designed alloy steel, which are case hardened for added durability. Talon tire chains feature robotically fused studs to provide the ultimate in off road traction. Talon tire chains have easy to use boomer style side chain fasteners and heavy duty cross chain hooks. The box pattern of the chains ensure that these chains will not fall between the lugs of the tire. Aquiline Talon tire chains are built to give you the best traction available.