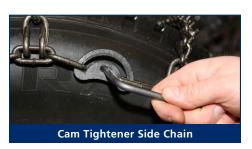

# Talon Truck 6mm, 7mm, 8mm

Aquiline® Talon Studded Truck Chains are manufactured from a specially designed alloy steel that is then case hardened for added durability. Robotically fused studs provide the ultimate in off-road traction. Aquiline® Talon Truck Chains feature easy to use boomer style side chain fasteners and heavy duty cross chain hooks. Aquiline® Talon Truck Chains are available in both single and dual triple models, with or without cams.

# Talon Grader/Loader

Aquiline® Talon Chains are built with studded cross chains, manufactured from specially designed alloy steel, which are case hardened for added durability. Talon tire chains feature robotically fused studs to provide the ultimate in off road traction. Talon tire chains have easy to use boomer style side chain fasteners and heavy duty cross chain hooks. The box pattern of the chains ensure that these chains will not fall between the lugs of the tire. Aquiline Talon tire chains are built to give you the best traction available.

## Predator™ Square Link

7mm, 8mm, 10mm

Predator<sup>™</sup> Square Link cross chains provide superior traction compared to traditional round wire. Predator<sup>™</sup> chains are specifically designed for the most demanding application and for both on and off road use. Predator<sup>™</sup> chains come with easy to use boomer end fasteners.

Predator is available in 2 or 4 link spacing and can be built in single or dual triple styles.