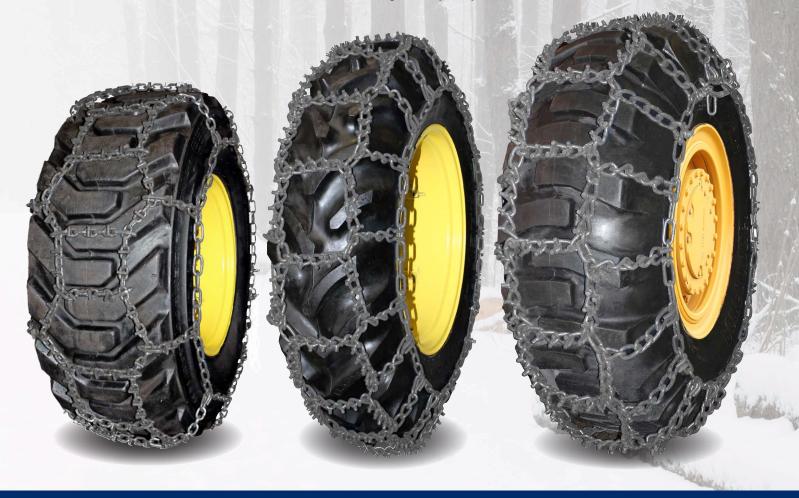

# SUPERIOR

Trucks, Tractors, Graders,

Aquiline® Tire Chains provide traction solutions for truck, tractor, grader, and loader applications.

Aquiline® Talon Truck, Talon Tractor, Talon Grader/Loader, and MPC tire chains feature cross chains manufactured from specially designed alloy steel, which has been case hardened for added durability. Aquiline® Tire Chains provide increased traction and safety in the most demanding conditions.