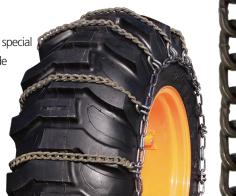

# Multi-Purpose (MPC)

5.5mm

Aguiline® Multi Purpose Chains are exactly what is needed when clearance is an issue and excellent traction is needed. MPC tire chains are aggressive, giving the traction needed for snow removal, but will not damage the asphalt. Manufactured from a hardened alloy steel, featuring a square link with wear bars, these chains are both durable and light weight, and with the box pattern design will not fall down between the lugs of the tire. MPC tire chains are ideal for use with compact tractors, skid steers and agricultural applications.

Compact Tractors, Skid Steers and Agricultural Applications.