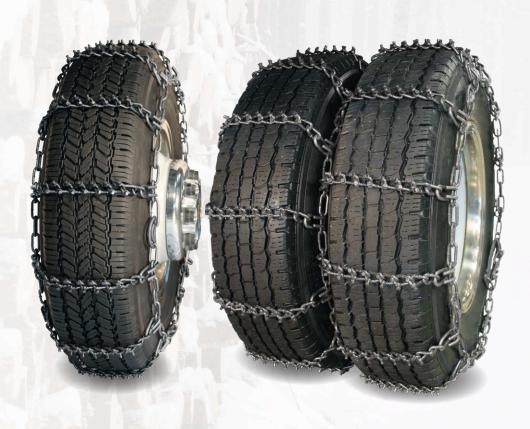

#### TALON TRUCK SINGLE

### TALON TRUCK DUAL TRIPLE

# Talon Truck 6mm, 7mm, 8mm

Aquiline® Talon Studded Truck Chains are manufactured from a specially designed alloy steel that is then case hardened for added durability. Robotically fused studs provide the ultimate in off-road traction. Aquiline® Talon Truck Chains feature easy to use boomer style side chain fasteners and heavy duty cross chain hooks. Aquiline® Talon Truck Chains are available in both single and dual triple models, with or without cams.