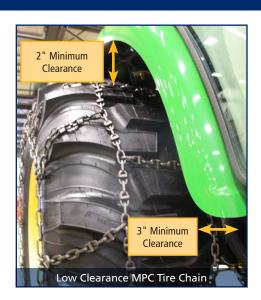

# Multi-Purpose (MPC)

5.5mm

Aguiline® Multi Purpose Chains are exactly what is needed when clearance is an issue and excellent traction is needed. MPC tire chains are aggressive, giving the traction needed for snow removal, but will not damage the asphalt. Manufactured from a hardened alloy steel, featuring a square link with wear bars, these chains are both durable and light weight, and with the box pattern design will not fall down between the lugs of the tire. MPC tire chains are ideal for use with compact tractors, skid steers and agricultural applications.