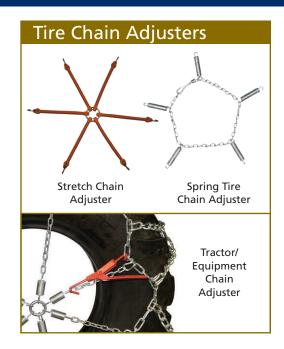

# Multi-Purpose (MPC)

5.5mm

Aguiline® Multi Purpose Chains are exactly what is needed when clearance is an issue and excellent traction is needed. MPC tire chains are aggressive, giving the traction needed for snow removal, but will not damage the asphalt. Manufactured from a hardened alloy steel, featuring a square link with wear bars, these chains are both durable and light weight, and with the box pattern design will not fall down between the lugs of the tire. MPC tire chains are ideal for use with compact tractors, skid steers and agricultural applications.

Compact Tractors, Skid Steers and Agricultural Applications.