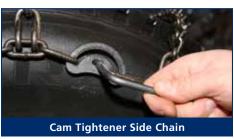

## Talon Truck 6mm, 7mm, 8mm

Aquiline® Talon Studded Truck Chains are manufactured from a specially designed alloy steel that is then case hardened for added durability. Robotically fused studs provide the ultimate in off-road traction. Aquiline® Talon Truck Chains feature easy to use boomer style side chain fasteners and heavy duty cross chain hooks. Aquiline® Talon Truck Chains are available in both single and dual triple models, with or without cams.

## Talon Grader/Loader

Aquiline® Talon Chains are built with studded cross chains, manufactured from specially designed alloy steel, which are case hardened for added durability. Talon tire chains feature robotically fused studs to provide the ultimate in off road traction. Talon tire chains have easy to use boomer style side chain fasteners and heavy duty cross chain hooks. The box pattern of the chains ensure that these chains will not fall between the lugs of the tire. Aquiline Talon tire chains are built to give you

All Aquiline<sup>™</sup> ladder design tire chains feature heavy duty cross chain hooks, hardened steel side chains and easy to use boomer style side chain fasteners. Custom Aquiline<sup>™</sup> tire chains are completely assembled in our New Hampton, New Hampshire facility.