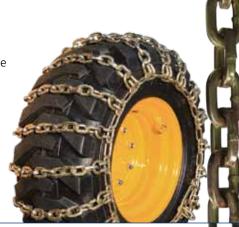

# TRACTION

Loaders, and Other Heavy Equipment

**MULTI-PURPOSE** 

TALON TRACTOR

TALON GRADER/LOADER

## Talon Tractor

the best traction available.