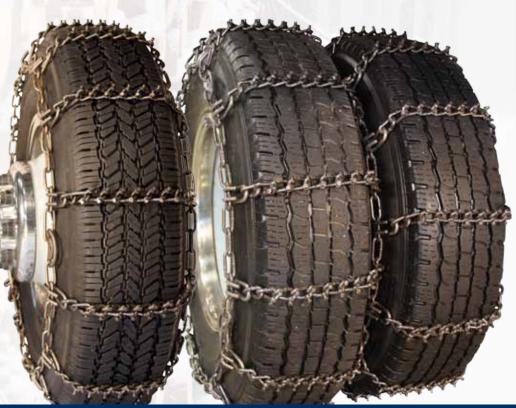

TALON TRUCK SINGLE

TALON TRUCK DUAL TRIPLE

## Talon Truck 6mm, 7mm, 8mm

Aquiline® Talon Studded Truck Chains are manufactured from a specially designed alloy steel that is then case hardened for added durability. Robotically fused studs provide the ultimate in off-road traction. Aquiline® Talon Truck Chains feature easy to use boomer style side chain fasteners and heavy duty cross chain hooks. Aquiline® Talon Truck Chains are available in both single and dual triple models, with or without cams.