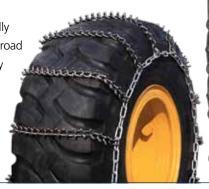

#### Multi-Purpose (MPC)

5.5mm

Aquiline® Multi Purpose Chains are exactly what is needed when clearance is an issue and excellent traction is needed. MPC tire chains are aggressive, giving the traction needed for snow removal, but will not damage the asphalt. Manufactured from a hardened alloy steel, featuring a square link with wear bars, these chains are both durable and light weight, and with the box pattern design will not fall down between the lugs of the tire. MPC tire chains are ideal for use with compact tractors, skid steers and agricultural applications.

Compact Tractors, Skid Steers and Agricultural Applications.