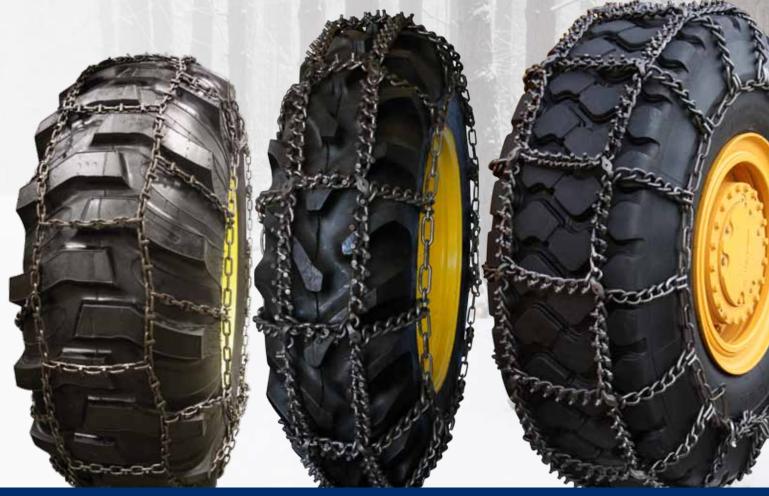

## Talon Truck 6mm, 7mm, 8mm

Aquiline® Talon Studded Truck Chains are manufactured from a specially designed alloy steel that is then case hardened for added durability. Robotically fused studs provide the ultimate in off-road traction. Aquiline® Talon Truck Chains feature easy to use boomer style side chain fasteners and heavy duty cross chain hooks. Aquiline® Talon Truck Chains are available in both single and dual triple models, with or without cams.

## Talon Tractor

the best traction available.

## Talon Grader/Loader

Aquiline® Talon Chains are built with studded cross chains, manufactured from specially designed alloy steel, which are case hardened for added durability. Talon tire chains feature robotically fused studs to provide the ultimate in off road traction. Talon tire chains have easy to use boomer style side chain fasteners and heavy duty cross chain hooks. The box pattern of the chains ensure that these chains will not fall between the lugs of the tire. Aquiline Talon tire chains are built to give you