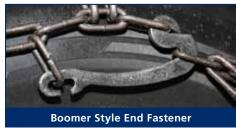

## Talon Truck 6mm, 7mm, 8mm

Aquiline® Talon Studded Truck Chains are manufactured from a specially designed alloy steel that is then case hardened for added durability. Robotically fused studs provide the ultimate in off-road traction. Aquiline® Talon Truck Chains feature easy to use boomer style side chain fasteners and heavy duty cross chain hooks. Aquiline® Talon Truck Chains are available in both single and dual triple models, with or without cams.

## Talon Grader/Loader

Aquiline® Talon Chains are built with studded cross chains, manufactured from specially designed alloy steel, which are case hardened for added durability. Talon tire chains feature robotically fused studs to provide the ultimate in off road traction. Talon tire chains have easy to use boomer style side chain fasteners and heavy duty cross chain hooks. The box pattern of the chains ensure that these chains will not fall between the lugs of the tire. Aquiline Talon tire chains are built to give you

All Aquiline<sup>™</sup> ladder design tire chains feature heavy duty cross chain hooks, hardened steel side chains and easy to use boomer style side chain fasteners. Custom Aquiline<sup>™</sup> tire chains are completely assembled in our New Hampton, New Hampshire facility.