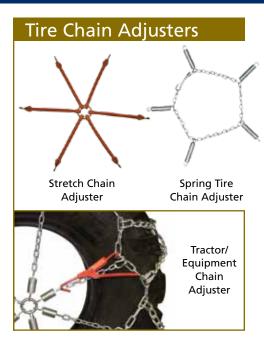

#### Multi-Purpose (MPC)

5.5mm

Aquiline® Multi Purpose Chains are exactly what is needed when clearance is an issue and excellent traction is needed. MPC tire chains are aggressive, giving the traction needed for snow removal, but will not damage the asphalt. Manufactured from a hardened alloy steel, featuring a square link with wear bars, these chains are both durable and light weight, and with the box pattern design will not fall down between the lugs of the tire. MPC tire chains are ideal for use with compact tractors, skid steers and agricultural applications.

Compact Tractors, Skid Steers and Agricultural Applications.