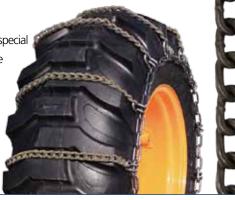

# TRACTION

Loaders, and Other Heavy Equipment

**MULTI-PURPOSE** 

TALON TRACTOR

TALON GRADER/LOADER

## Talon Grader/Loader

Aquiline® Talon Chains are built with studded cross chains, manufactured from specially designed alloy steel, which are case hardened for added durability. Talon tire chains feature robotically fused studs to provide the ultimate in off road traction. Talon tire chains have easy to use boomer style side chain fasteners and heavy duty cross chain hooks. The box pattern of the chains ensure that these chains will not fall between the lugs of the tire. Aquiline Talon tire chains are built to give you