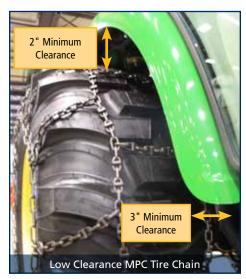

#### Multi-Purpose (MPC)

5.5mm

Aquiline® Multi Purpose Chains are exactly what is needed when clearance is an issue and excellent traction is needed. MPC tire chains are aggressive, giving the traction needed for snow removal, but will not damage the asphalt. Manufactured from a hardened alloy steel, featuring a square link with wear bars, these chains are both durable and light weight, and with the box pattern design will not fall down between the lugs of the tire. MPC tire chains are ideal for use with compact tractors, skid steers and agricultural applications.